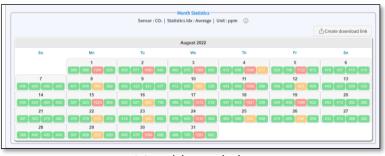

### **UNOweb - Statistic**

- A simple and quick understanding of the indoor air quality throughout the year
- Gain a deep understanding of the detailed air quality information on a monthly and daily basis
- Analyze different pollutants separately based on their respective indicators

Yearly statistics

Monthly statistics

Daily statistics