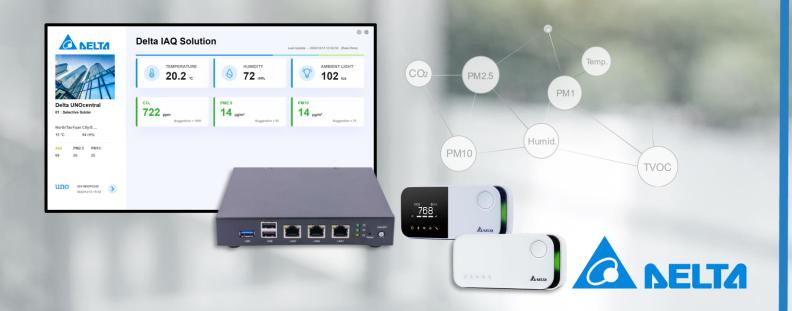

### Why to Use Best platform to manage UNO **UNOnext** Integrate all UNO sensors Data download to meet WELL certification Hosted on Delta cloud App **UNOlite** Web Plug & Play **Data API UNOnext** ----**Data Collector UNOcentral Data Storage UNOlite Browser UNOcentral** Rich-full Display 8000 Browser **UNOcentral**