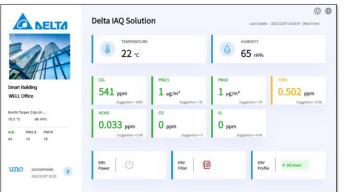

## UNOweb - Signage / Globalview / Data Chart

- Device group / display / threshold settings
- Event based mail notification
- Rich-full sensor data display
  - Signage & Globalview: One / multiple UNOsensor dashboard for real-time data
  - Data chart for each sensor historical data
- Data download for submission

### Signage

#### Globalview

#### Data Chart