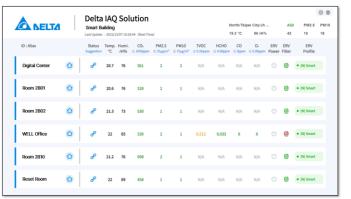

## UNOweb - Signage / Globalview / Data Chart

- Device group / display / threshold settings
- Event based mail notification
- Rich-full sensor data display
  - Signage & Globalview: One / multiple UNOsensor dashboard for real-time data
  - Data chart for each sensor historical data
- Data download for submission

### Signage

#### Globalview

#### Data Chart