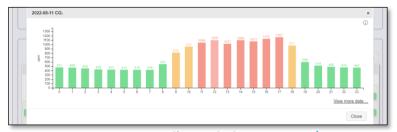

### **UNOweb - Statistic**

- A simple and quick understanding of the indoor air quality throughout the year
- Gain a deep understanding of the detailed air quality information on a monthly and daily basis
- Analyze different pollutants separately based on their respective indicators

Yearly statistics

Monthly statistics

Daily statistics