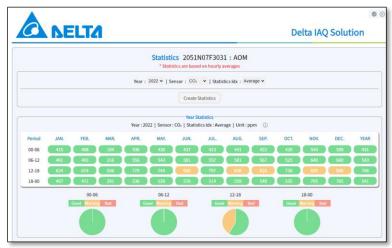

### **UNOweb - Statistic**

- A simple and quick understanding of the indoor air quality throughout the year
- Gain a deep understanding of the detailed air quality information on a monthly and daily basis
- Analyze different pollutants separately based on their respective indicators

Yearly statistics

Monthly statistics

Daily statistics