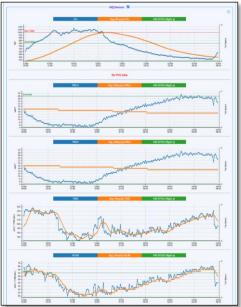

## UNOweb - Signage / Globalview / Data Chart

- Device group / display / threshold settings
- Event based mail notification
- Rich-full sensor data display
  - Signage & Globalview: One / multiple UNOsensor dashboard for real-time data
  - Data chart for each sensor historical data
- Data download for submission

### Signage

#### Globalview

#### Data Chart